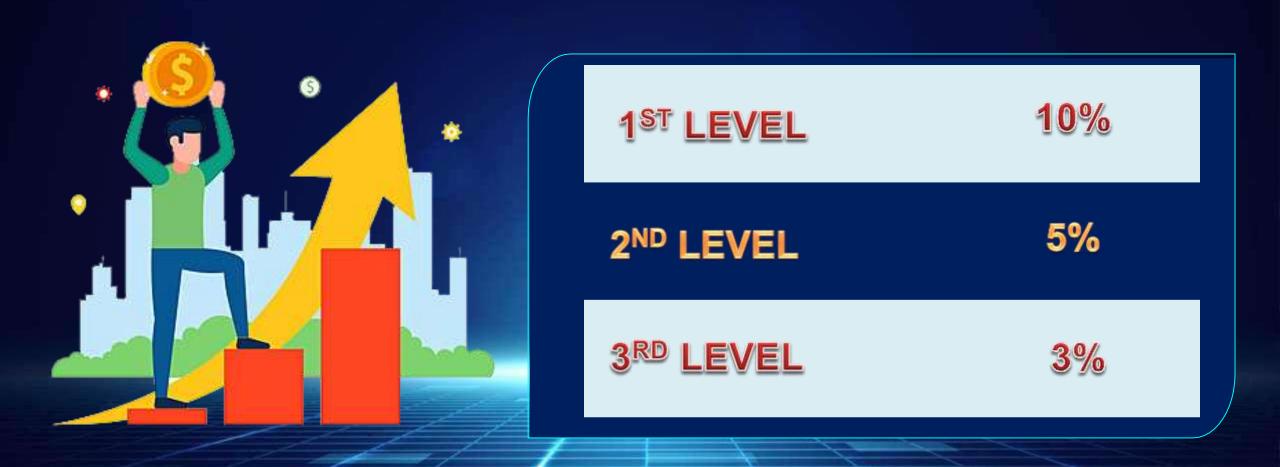

## DAILY LEVEL INCOME

1ST LEVEL

**20% of DTB** 

2<sup>ND</sup> LEVEL

**10% of DTB** 

3RD LEVEL

5% of DTB

NOTE: YOU CAN INTRODUCE UNLIMITED DIRECT MEMBERS TO EARN UNLIMITED INCOME FROM