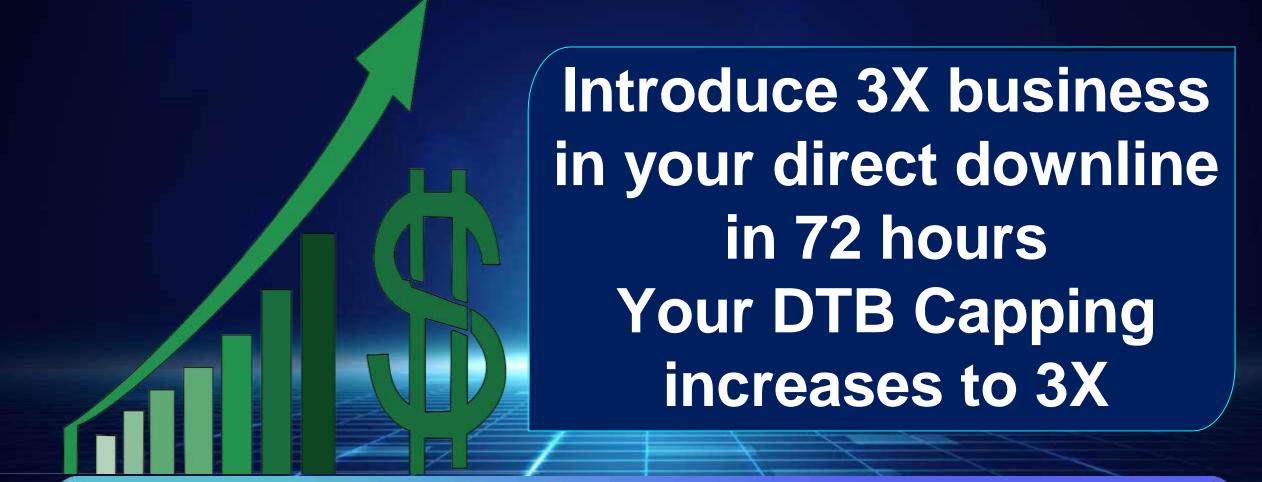

## **DAILY TASK BONUS (Compounding Based)**

| SR | Minimum Wallet Balance | DTB % | After Booster |
|----|------------------------|-------|---------------|
| 1  | 100\$ - 5000\$         | 2%    | 4%            |
| 2  | 10000\$                | 3%    | 5%            |
| 3  | 30000\$                | 3%    | 5%            |

## **TERMS AND CONDITIONS**

Minimum Withdrawal 30\$

3% Deduction on Every Withdrawal

24X7 Withdrawal Open

Minimum Deposit 10\$

Daily Task Income: 2X

Daily Task Income (After Booster): 3X